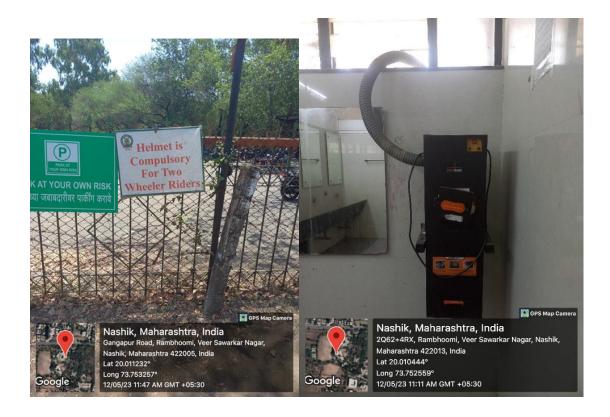

#### INSTITUTIONAL VALUES AND BEST PRACTICES

- 7.1 Institutional Values and Social Responsibilities
- 7.1.1 Measures initiated by the Institution for the promotion of gender equity during the year

Different facilities provided for the girls