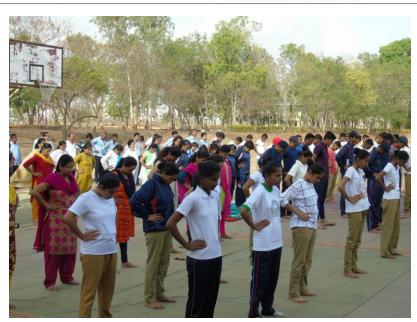

#### विद्यार्थी, शिक्षक, कर्मचाऱ्यांच्या प्रात्याक्षिकांनी वेधले लक्षः ओकार, उच्चारमार्गदर्शनातून दिला योगाचा संदेश

Yoga day Celibration-2022-23

#### प्रात्यक्षिकांनी जिंकली मने!

एनसीसी, नेव्हलच्या छात्रांनी संचलनाद्वारे मानवंदना दिली. त्यात अश्वांचाही सहभाग होता. त्यानंतर सामुदायिक कसरती, प्रात्यक्षिकांतून आत्मसंरक्षणाचे धडे, योगासने, जिम्नॅस्टिक, वाद्यवृंद पथकाचे प्रात्यिक हे या सोहळ्याचे आकर्षण ठरले. आगीतून उड्या घेत विद्यार्थ्यांनी सादर केलेल्या कसरतींना दाद मिळाली.