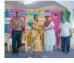

### 'लोकमत सखी सन्मान अवॉर्ड'ने विविध क्षेत्रांतील महिलांचा गौरव

लोकमत न्यूज नेटवर्क नाशिक: सामान्य ते असामान्य असा प्रवास करत आपापल्या क्षेत्रात स्वतः ला सिद्ध करून यशाचे शिखर गाठंणाऱ्या कर्तृत्ववान महिलांना ' लोकमत सखी मंच 'तर्फ 'लोकमत सखी सन्मान ' पुरस्कार, देऊन

गौरवण्यात आले. विशेष पोलीस महानिरीक्षक बी. जी. शेखर, पोलीस आयुक्त जयंत नाईकनवरे यांच्या हस्ते व डॉ. संजय धुर्जंड यांच्या उपस्थितीत हा सोहळा मोठ्या उत्साहात पार पडला. महाकवी

महाकवी कालिदास कलामंदिरात शुक्रवारी (दि. ६) सायंकाळी पार पडलेल्या

सोहळ्यात कर्तृत्वाची दखल घेतल्याबद्दल पुरस्कार्थीनी समाधान व्यक्त केले. आरोग्य, सामाजिक कार्य, उद्योग, शौर्य, क्रीडा, शिक्षण, सांस्कृतिक क्षेत्रातील उत्तम कामगीरी करणाऱ्या

लोकमत सखी-सन्मान अवॉर्ड ' वितरण प्रसंगी उपस्थित पोलीस आयुक्त जयंत नाईकनवरे, विशेष पोलीस महानिरीक्षक बी. जी. शेखर, डॉ. संजय धुर्जंड. समवेत पुरस्कार्थी वैष्णवी कल्याणंकर, रागिणी कामतीकर, नलिनी नावरेकर, कल्याणी शिंदे, डॉ. नेहा शिरोरे आदी.