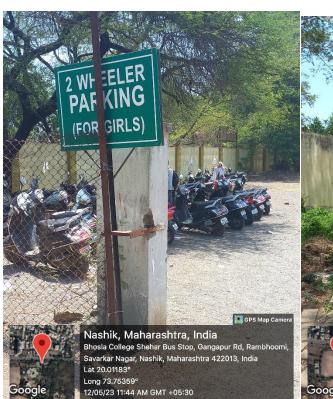

#### INSTITUTIONAL VALUES AND BEST PRACTICES

- 7.1 Institutional Values and Social Responsibilities
- 7.1.1 Measures initiated by the Institution for the promotion of gender equity during the year

Different facilities provided for the girls