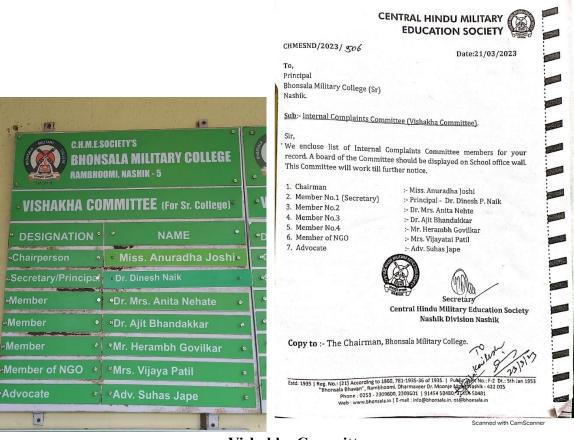

#### Vishakha Committee

#### सेंन्ट्रल हिंन्दू मिलिटरी एज्युकेशन सोसायटीचे, भोसला मिलिटरी कॉलेज,

रामभूमी, नास्कि—४२२००५ २ अंतरक वेषर अंतरक वेषर अंतरक वेषर को वेषर अंतरक वेषर अंतरक वेषर अंतरक वेषर अंतरक वेषर अंतरक वेषर अंतरक वेषर अ

भोमिकॉ/सिनि/ज्यु/एनजी/२२—२३/ दिनांक २४/११/२०२२

#### सुचना

शैक्षणिक वर्ष २०२२—२३ साठी गठित केलेल्या समितीची नांवे आपल्या <u>माहिती</u> / स्मरणासाठी पाठविण्यात येत आहे.

संबधीतांनी महाविदयालयास कोणतीही तांत्रिक अडचण निर्माण होणार नाही या दृष्टीने आपल्या जबाबदारीची पुर्तता करावी असे अवाहन करण्यात येत आहे.