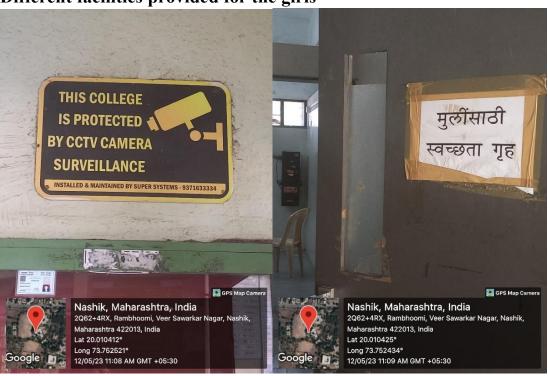

#### INSTITUTIONAL VALUES AND BEST PRACTICES

- 7.1 Institutional Values and Social Responsibilities
- 7.1.1 Measures initiated by the Institution for the promotion of gender equity during the year

Different facilities provided for the girls

### **Security Guard**

#### **CCTV Cameras**