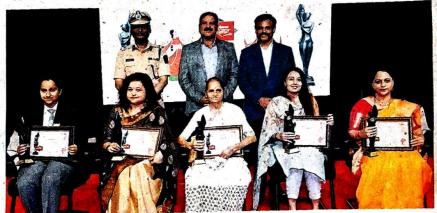

### 'लोकमत सखी सन्मान अवॉर्ड'ने विविध क्षेत्रांतील महिलांचा गौरव

लोकमत न्यूज नेटवर्क नाशिक: सामान्य ते असामान्य असा प्रवास करत आपापल्या क्षेत्रात स्वतः ला सिद्ध करून यशाचे शिखर गाठंणाऱ्या कर्तृत्ववान महिलांना ' लोकमत सखी मंच 'तर्फ 'लोकमत सखी सन्मान ' पुरस्कार, देऊन

गौरवण्यात आले. विशेष पोलीस महानिरीक्षक बी. जी. शेखर, पोलीस आयुक्त जयंत नाईकनवरे यांच्या हस्ते व डॉ. संजय धुर्जंड यांच्या उपस्थितीत हा सोहळा मोठ्या उत्साहात पार पडला. महाकवी

महाकवी कालिदास कलामंदिरात शुक्रवारी (दि. ६) सायंकाळी पार पडलेल्या

सोहळ्यात कर्तृत्वाची दखल घेतल्याबद्दल पुरस्कार्थीनी समाधान व्यक्त केले. आरोग्य, सामाजिक कार्य, उद्योग, शौर्य, क्रीडा, शिक्षण, सांस्कृतिक क्षेत्रातील उत्तम कामगीरी करणाऱ्या

लोकमत सखी-सन्मान अवॉर्ड ' वितरण प्रसंगी उपस्थित पोलीस आयुक्त जयंत नाईकनवरे, विशेष पोलीस महानिरीक्षक बी. जी. शेखर, डॉ. संजय धुर्जंड. समवेत पुरस्कार्थी वैष्णवी कल्याणंकर, रागिणी कामतीकर, नलिनी नावरेकर, कल्याणी शिंदे, डॉ. नेहा शिरोरे आदी.

कल्याणी शिंद (उंद्योग), वैष्णवी कल्याणकर (शौंय), डॉ. नेहा शिरोरे (शिक्षण), रागिणी कामतीकर (सांस्कृतिक), डॉ. राजश्री पाटील (आरोग्य), डॉ. अंजली बोन्डाडे (सामाजिक कार्य), संजीवनी जाधव (कीडा) यांच्यासह नलिनी नावरेकर यांना सामाजिक कार्यासाठी जीवनगौरव पुरस्कार देऊन सन्मानित करण्यात आले.