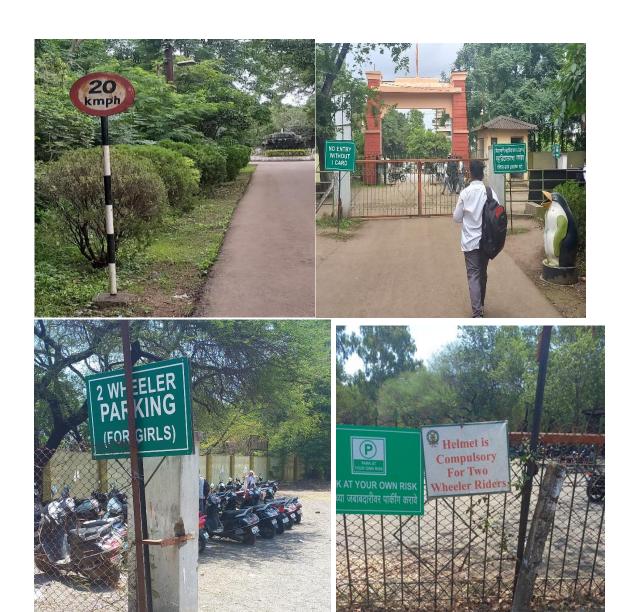

#### INSTITUTIONAL VALUES AND BEST PRACTICES

- 7.1 Institutional Values and Social Responsibilities
- 7.1.1 Measures initiated by the Institution for the promotion of gender equity during the year

Different facilities provided for the girls

**Security check post** 

Rescue Van Facility for emergency condition

# **Separate parking for Girls**

Fire Extinguisher, Suggetion Box

## Female Security Guard, Entry Register\_, Security at Entry Gate etc.

### **CCTV Cameras**

**Awareness Programme** 