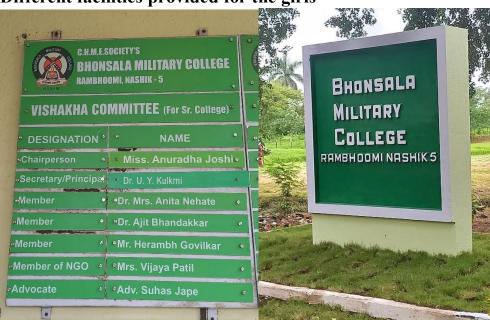

#### INSTITUTIONAL VALUES AND BEST PRACTICES

- 7.1 Institutional Values and Social Responsibilities
- 7.1.1 Measures initiated by the Institution for the promotion of gender equity during the year

Different facilities provided for the girls