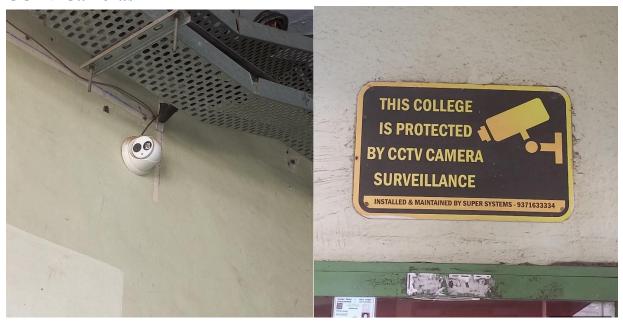

#### INSTITUTIONAL VALUES AND BEST PRACTICES

- 7.1 Institutional Values and Social Responsibilities
- 7.1.1 Measures initiated by the Institution for the promotion of gender equity during the year

Different facilities provided for the girls



**Security check post** 



Rescue Van Facility for emergency condition





# **Separate parking for Girls**



Fire Extinguisher, Suggetion Box







## **Common Room for Girls**

## **Vendind Machine**





# **Incinerator Machine for burning sanitary Pad**



Fencing to college campus



## Female Security Guard, Entry Register\_, Security at Entry Gate etc.





### **CCTV Cameras**





**Awareness Programme** 





#### पाणी जपून वापरा

- एक बादली पाण्यात स्नान
  आलेल्या पाहुण्याला हवे तेवढेच पाणी देणे. (तांढ्या व रिकामे भांडे)
  आरओ चे वाया जाणारे पाणी आणि एसी चे जमा होणारे पाणी वाचावा/वापरा.
  पाण्याची गुकरात थांबविणे.

- मिस्ट एरियेटरचा उपयोग नळासाठी करणे.

### कमीत कमी कचरा निर्मिती

- कच-याचे विभाजन
  इको ब्रिक्स/पोलीथिनला नाही म्हणा.
  स्वयंपाक घरचा बगीचा/मॅजिकड्रम
- कचऱ्यापासून खत

#### ऊर्जा वाचवा

- आवश्यक नसलेली विद्युत उपकरणे बंद करणे
  एलईडी लाइट्सचा उपयोग
  उर्जा नैसर्गिक स्त्रोत उपयोग (सौर,बायो गॅस)

### वृक्ष संरक्षण

- बालकांनी /छत/अंगणात बगीचा पंचवटी/धन्वंतरी वाटिका

## जीव संरक्षण

























पर्यावरण संरक्षण गतितिची Central Hindu Military Education Society's Bhonsala Military College, Nashik