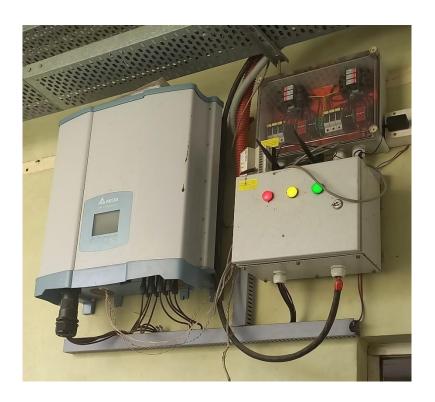

7.1.2 - The Institution has facilities for alternate sources of energy and energy conservation measures Solar energy Biogas plant Wheeling to the Grid Sensor basedenergy conservation Use of LED bulbs/power efficient equipment **Solar System** 