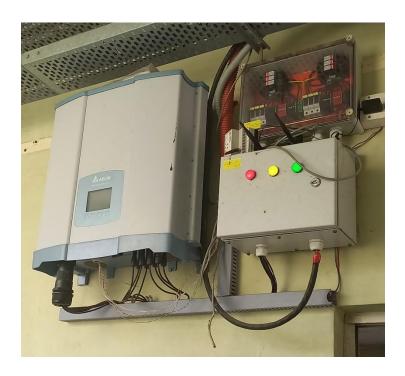

7.1.2 - The Institution has facilities for alternate sources of energy and energy conservation measures Solar energy Biogas plant Wheeling to the Grid Sensor basedenergy conservation Use of LED bulbs/power efficient equipment **Solar System** 

7.1.2 - The Institution has facilities for alternate sources of energy and energy conservation measures Solar energy Biogas plant Wheeling to the Grid Sensor based energy conservation Use of LED bulbs/ power efficient equipment use of Solae energy in college