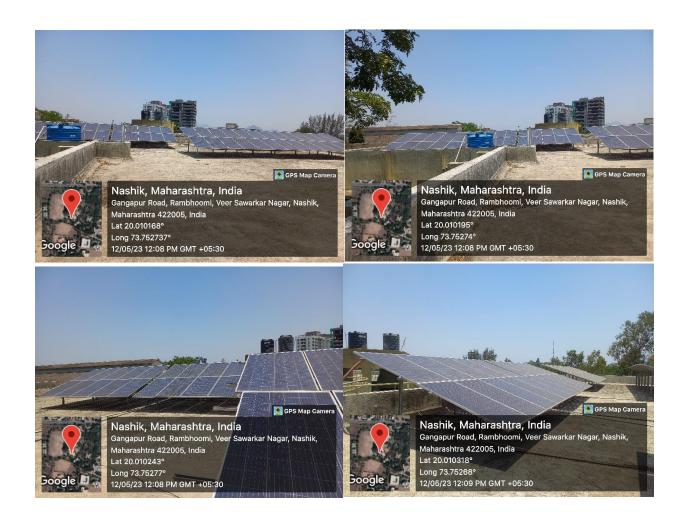

7.1.2 - The Institution has facilities for alternate sources of energy and energy conservation measures Solar energy Biogas plant Wheeling to the Grid Sensor basedenergy conservation Use of LED bulbs/power efficient equipment **Solar System** 

7.1.2 - The Institution has facilities for alternate sources of energy and energy conservation measures Solar energy Biogas plant Wheeling to the Grid Sensor based energy conservation Use of LED bulbs/ power efficient equipment use of Solae energy in college