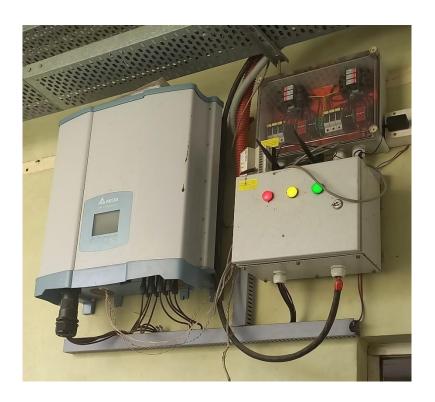

7.1.2 - The Institution has facilities for alternate sources of energy and energy conservation measures Solar energy Biogas plant Wheeling to the Grid Sensor based energy conservation Use of LED bulbs/ power efficient equipment use of Solae energy in college