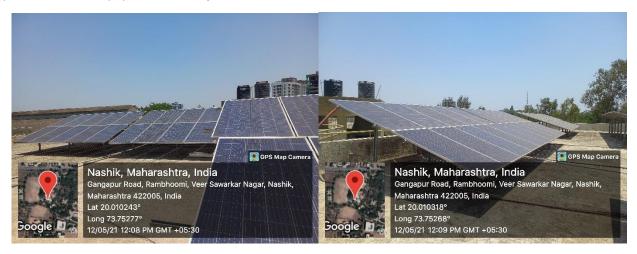

7.1.2 - The Institution has facilities for alternate sources of energy and energy conservation measures Solar energy Biogas plant Wheeling to the Grid Sensor based energy conservation Use of LED bulbs/ power efficient equipment use of Solae energy in college