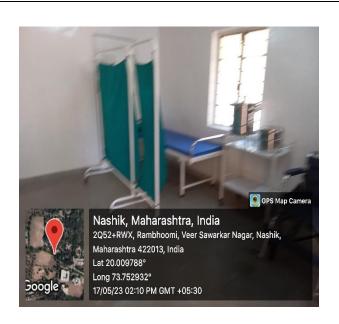

# Rainwater Harvesting

Sign board and Check post

Wheelchair and walker

Medical room Li

College building ramp

https://youtu.be/x9oiniHO97A?si=P07ddh4YgAaSci47

Bhonsala Mlitary College, Nashik. Green Campus link for Youtube video