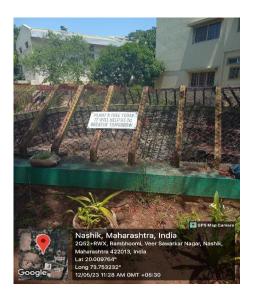

# Rainwater Harvesting

Sign board and Check post

Wheelchair and walker

Medical room Li

College building ramp

https://youtu.be/x9oiniHO97A?si=P07ddh4YgAaSci47

Bhonsala Mlitary College, Nashik. Green Campus link for Youtube video