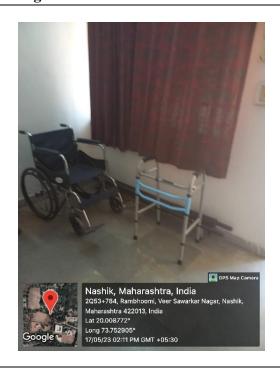

# Rainwater Harvesting

Sign board and Check post

Wheelchair and walker

Medical room Li

College building ramp

https://youtu.be/x9oiniHO97A?si=P07ddh4YgAaSci47

Bhonsala Mlitary College, Nashik. Green Campus link for Youtube video