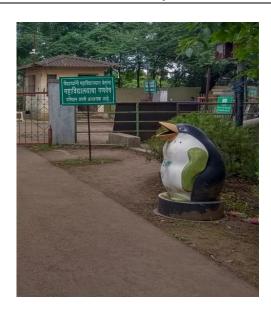

र शिक्षणावून स्वक्लीकरण करण्याचे छेश्य स्मष्ट केले. स्नेष्ठा रत्लपारख्यी यांनी सूत्रसंखाळन केले, तर प्रियंका बच्छाव यांनी आभार मानले.

### केटीएचएममध्ये 'ह्युमन लायब्ररी'चे उद्घाटन

के. टी. एव. एम. महास्थितालयात प्राचार्य डॉ. खी. बी. गायकवाड सांच्या उपस्थितीत 'ह्यूमन लायबरी' उपक्रमाचे उद्घाटन झांले. कार्यक्रमाय उपराचार्य डॉ. एम. बी. मत्यागर, डॉ. तुमार पाटील उपस्थित होते. 'ह्यूमन लायबरी' ही एक अनोखी संकल्पना असून यामध्ये पुरत्तकांची जागा माणचे चेतात. ही माणसेच कोत अधवा लिखिंग बुक हो कन क्लीबद्ध धारणा आणि परंपर्यना चर्चेष्ठारे, प्रशाक्त अञ्चान देतात. यामुळे विद्याख्यामच्चे मानवता रुजाते हैं स्था आणि प्रमाजखांचणीत त्यांनी हातभार लावाबा, असे आवाहन डॉ. गायकवाड यांगी केले

## **Instruction Boards**

## **Cleanliness Drive - News**



**Solar Panels** 







**Solar Power System** 

LED Lights





**Dustbins in Campus** 

**Garbage Collection Van** 





# Rainwater Harvesting





Sign board and Check post

Wheelchair and walker





Medical room Li



College building ramp

https://youtu.be/x9oiniHO97A?si=P07ddh4YgAaSci47

Bhonsala Mlitary College, Nashik. Green Campus link for Youtube video



Dr. Dinesh Naik Principal

**Bhonsala Military College**