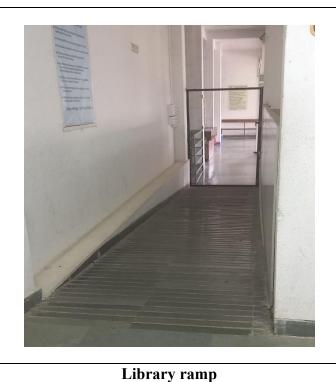

# Rainwater Harvesting

Sign board and Check post

Wheelchair and walker

Medical room Li

College building ramp

https://youtu.be/x9oiniHO97A?si=P07ddh4YgAaSci47

Bhonsala Mlitary College, Nashik. Green Campus link for Youtube video