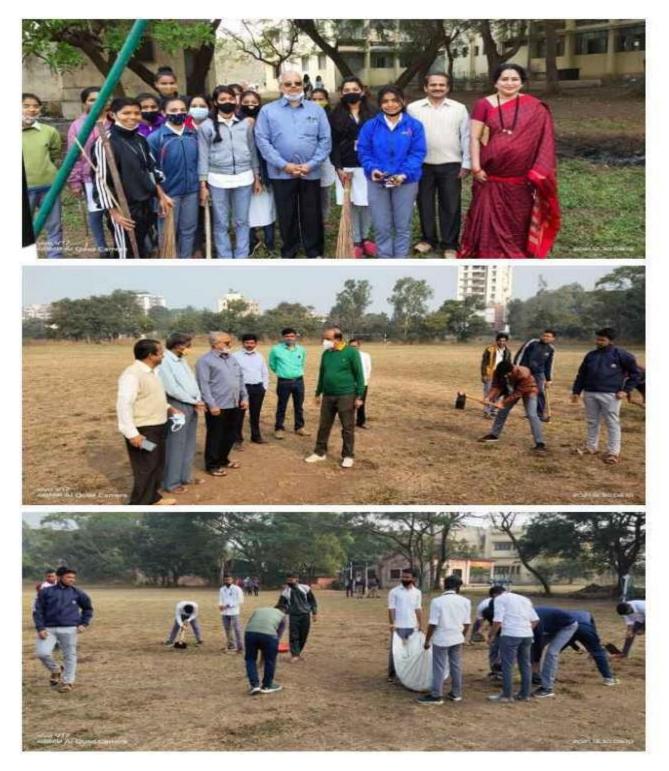

NCC Army Wing (Boys & Girls): 2021 - 2022 Ttotal strength of NCC Army 100 + 100. Maj. V.J. Kawale

NCC Army Wing (Girls):2021 - 2022 Ttotal strength of NCC Army (Girls) is 80.

NCC Naval Wing. 2021-22 NCC NAVAL WING TOTAL STRENGTH 100 (73 BOYS 27 GIRLS) आज राष्ट्रीय सेवा योजना विभागाच्या वतीने कॉलेजच्या फुटबॉल मैदानावर स्वच्छता उपक्रम राबविण्यात आला. वरिष्ठ महाविद्यालयातील सुमारे 75 विद्यार्थ्यांनी यात सहभाग नोंदविला. महाविद्यालयाचे प्राचार्य डॉ. यु. वाय. कुलकर्णी यांच्या मार्गदर्शनाखाली राष्ट्रीय सेवा योजना कार्यक्रम अधिकारी डॉ.आर.आय. राऊत, सहाय्यक कार्यक्रम अधिकारी प्राध्यापिका एस.पी. निर्भवणे विद्यार्थी कल्याण अधिकारी प्रा. सी. व्ही. पवार, डॉ. एस. एस. सावंत, डॉ. बी. आर. गुगाणे, डॉ.डी.पी पवार, प्रा.बी.जे.पॉडवे, प्रा. व्ही.पी उगले, प्राध्यापिका एच.टी.वाघ व प्रा. एन.जे. अहिरराव यांच्या सहकार्याने स्वच्छता उपक्रम यशस्वी करण्यात आला.

# **Cleanliness Campaign in Bhonsala Military College**

Today, cleanliness campaign was organized on the college football ground with the help of volunteers of National Service Scheme (NSS). Around 75 students of senior college took active participation. The activity was conducted under the able guidance of Hon. Principal U. Y. Kulkarni, NSS In-charge Dr. R. I. Raut, Asst. In-charge Prof. S. P. Nirbhavane, Student Welfare Officer Prof. C. V. Pawar, Dr. S. S. Sawant, Dr. B. R. Gugane, Dr. D. P. Pawar, Prof. B. J. Pandave, Prof. V. P. Ugale, Prof. H. T. Wagh and Prof. N. J. Aherrao.

To welcome the New Year, today we celebrated the day in Bhonsala Military College to express our gratitude towards Rambhoomi. From 3 January onwards, NCC camp is going to be organised in the college campus. On this background, today students along with teachers donated their labour for the cleanliness of the campus. All the students of NSS and NCC along with respective in-charge officers were present. Senior college professors also graced the occasion. Students removed the unnecessary grass and plastics on volleyball ground, canteen area, parade square, parking area and Dr. Moonje memorial area. In this manner we celebrated the beginning of New Year by fostering the activities which will helpful for the development of students and college. Students welcomed such an innovative idea. Dr. Raut and Major Kavale took special efforts for the success of the programme.