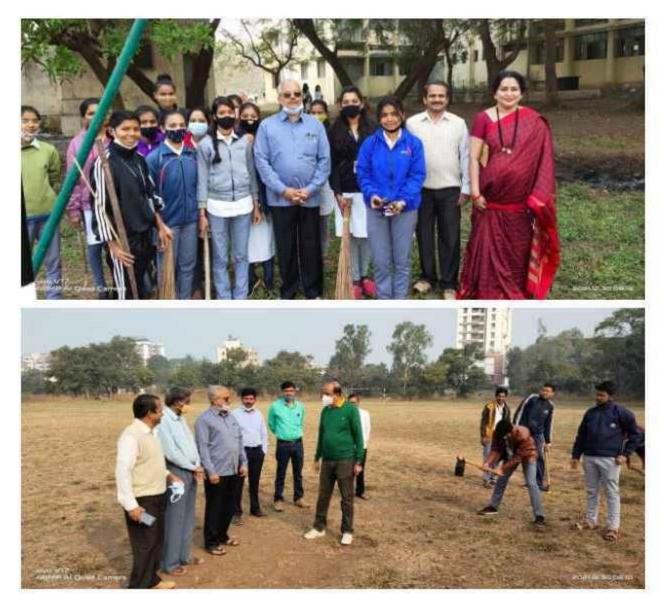

# **Cleanliness Campaign in Bhonsala Military College**

Today, cleanliness campaign was organized on the college football ground with the help of volunteers of National Service Scheme (NSS). Around 75 students of senior college took active participation. The activity was conducted under the able guidance of Hon. Principal U. Y. Kulkarni, NSS In-charge Dr. R. I. Raut, Asst. In-charge Prof. S. P. Nirbhavane, Student Welfare Officer Prof. C. V. Pawar, Dr. S. S. Sawant, Dr. B. R. Gugane, Dr. D. P. Pawar, Prof. B. J. Pandave, Prof. V. P. Ugale, Prof. H. T. Wagh and Prof. N. J. Aherrao.

To welcome the New Year, today we celebrated the day in Bhonsala Military College to express our gratitude towards Rambhoomi. From 3 January onwards, NCC camp is going to be organised in the college campus. On this background, today students along with teachers donated their labour for the cleanliness of the campus. All the students of NSS and NCC along with respective in-charge officers were present. Senior college professors also graced the occasion. Students removed the unnecessary grass and plastics on volleyball ground, canteen area, parade square, parking area and Dr. Moonje memorial area. In this manner we celebrated the beginning of New Year by fostering the activities which will helpful for the development of students and college. Students welcomed such an innovative idea. Dr. Raut and Major Kavale took special efforts for the success of the programme.