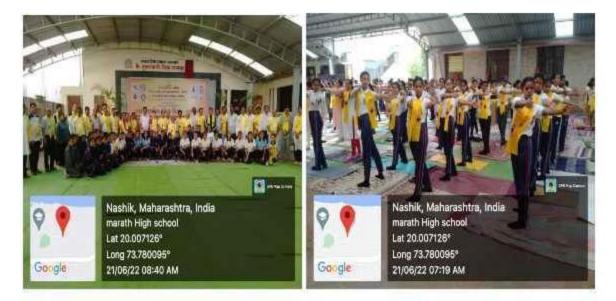

International Yoga Day-Department of NSS and Department of Physical Education of CHME Society's Bhonsala Military College, Rambhoomi, Nasik organized Yoga Day on 21 June 2022. In which a yoga trainer, Professor Nitin Aherrao Sir of Department of Physical Education highlighted the importance of Yoga in our day to day life.