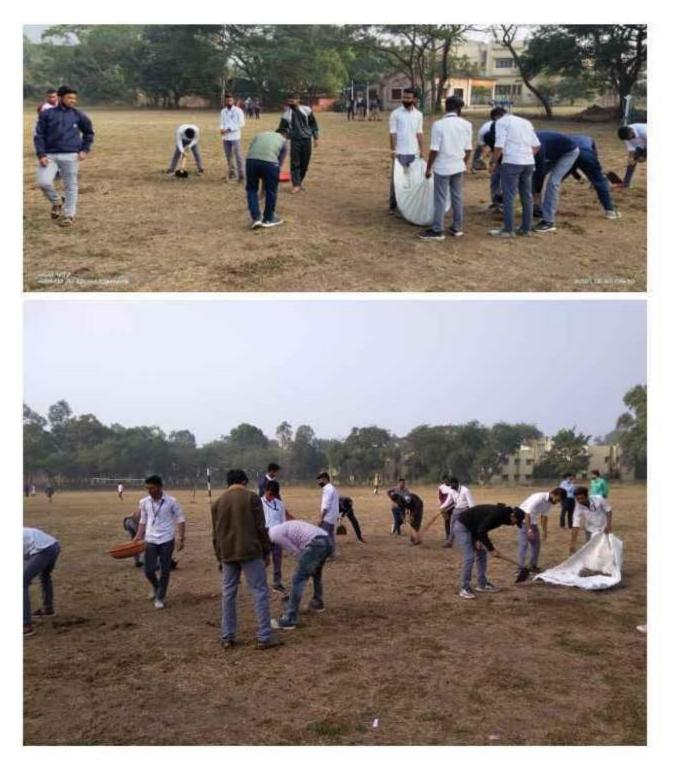

# **Cleanliness Campaign in Bhonsala Military College**

Today, cleanliness campaign was organized on the college football ground with the help of volunteers of National Service Scheme (NSS). Around 75 students of senior college took active participation. The activity was conducted under the able guidance of Hon. Principal U. Y. Kulkarni, NSS In-charge Dr. R. I. Raut, Asst. In-charge Prof. S. P. Nirbhavane, Student Welfare Officer Prof. C. V. Pawar, Dr. S. S. Sawant, Dr. B. R. Gugane, Dr. D. P. Pawar, Prof. B. J. Pandave, Prof. V. P. Ugale, Prof. H. T. Wagh and Prof. N. J. Aherrao.

To welcome the New Year, today we celebrated the day in Bhonsala Military College to express our gratitude towards Rambhoomi. From 3 January onwards, NCC camp is going to be organised in the college campus. On this background, today students along with teachers donated their labour for the cleanliness of the campus. All the students of NSS and NCC along with respective in-charge officers were present. Senior college professors also graced the occasion. Students removed the unnecessary grass and plastics on volleyball ground, canteen area, parade square, parking area and Dr. Moonje memorial area. In this manner we celebrated the beginning of New Year by fostering the activities which will helpful for the development of students and college. Students welcomed such an innovative idea. Dr. Raut and Major Kavale took special efforts for the success of the programme.