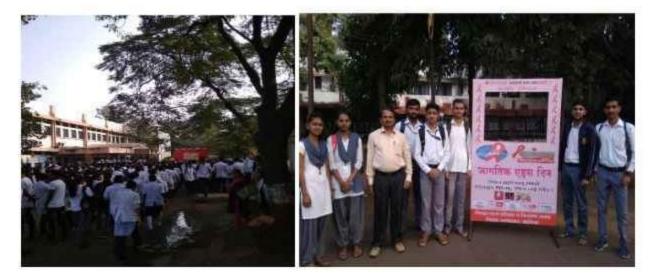

5)Red Ribbon Club (RRC)- District Hospital Nashik, Nashik Municipal Corporation and Bhonsala Military College Nashik jointly established Red Ribbon Club in the college for AIDS awareness.

NSS

The National Service Scheme (NSS) is a Central Sector Scheme of Government of India, Ministry of Youth Affairs & Sports. It provides opportunity to the student youth Graduate at colleges and University level of India to take part in various government led community service activities & programmes. The sole aim of the NSS is to provide hands-on experience to young students in delivering community service. Since inception of the NSS in the year 1969, All the youth volunteers who opt to serve the nation through the NSS led community service wear the NSS badge with pride and a sense of responsibility towards helping the needy.

HIV and TB Awareness Campaign

Rambhoomi, Nashik - 422005. (MAHARASHTRA) NAAC Reaccredited 3rd Cycle 'A' Grade AISHE Ref. No. C-42239 E-Mail : principal@bmc.bhonsala.in Web : bmc.bhonsala.in 🖀 : (0253) 2309610

Principal

Bhonsala Military College Nashik

HIV and TB Awareness Campaign Organized by Ministry of Health and Family Welfare, Government of India