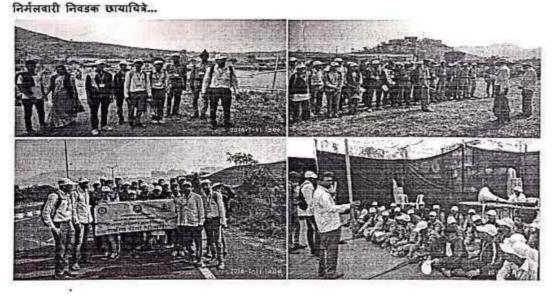

# निर्मल वारी अहवाल आणि प्रवास खर्च माहिती

ञ्यंबकेश्वर येथे संत निवृत्तीनाथ संजीवन समाधी सोहळ्यामध्ये दि ११ व १२ जानेवारी दरम्यान स्वच्छता करनेकामी वनवासी कल्याण आश्रम आयोजित निर्मल वारी मध्ये भोसला सैनिकी महाविद्लयामधून राष्ट्रीय सेवा योजना व राष्ट्रीय छात्र सेना या दोन विभागाचे सुमारे ५१ स्वयंसेवक सहभागी झाले होते. सदर वारीमध्ये आम्हाला बिल्वतीर्थ नावाचे सुमारे ४० दिंड्या राहाण्याचे नियोजन असणारे ठिकाण स्वच्छता जागृती करण्यासाठी नेमून दिलेले होते. आमच्या स्वयसेवकांनी ठिकठिकाणी जाऊन स्वच्छतागृह वापरण्याबाबत वारकयौमध्ये जागृती केली. तसेच कचरा नियोजनासाठी करण्यात आलेल्या दौन वेगवेगळ्या कुंड्यांमध्ये ओला व सुका कचरा टाकण्याबाबत वारकरी यांना नम विनंती केली. वारीदरम्यान संपूर्ण परिसर स्वच्छ ठेवन्यासाठी वारकरी यांना आवाहान केले. निर्मलवारीमध्ये सहभागी कार्यकर्त्यासाठी राहण्याचे ठिकाण असलेल्या 'केशवस्मृती' या ठिकानाच्या सुरक्षाकामी सुमारे ११ स्वयंसेवकानी आपली सेवा अतिशय निष्ठेने व समयसूचकतेने केली. या वारीच्या नियोजनासाठी मां. प्राचार्या डॉ.सौ. सुचेता कोचरगावकर यांचे बहुमूल्य मार्गदर्शन लाभले. वारीमध्ये सकीय सहमाग नोंद्वल्याबद्दल मध्यवर्ती हिंदू सैनिकी शिक्षण मंडळ नाशिक विभागाचे सरकार्यवाह श्री प्रमोदजी कुलकर्नी सर व कार्यवाह श्री दिलीपजी बेलगावकर सर यांनी महाविद्यालय, प्राचार्या, सहभागी स्वयंसेवकांचे अभिनंदन केले. निर्मलवारी यशश्वितेनंतर आयोजकांनी दि. ७ फेब्र. २०१८ रोजी संघ कार्यालय नाशिक येथे एका अस परिहार कार्यक्रमाचे आयोजन केले होते. या कार्यक्रमामध्ये वनवासी कल्याण आश्रमाचे श्री श्रीपादजी दावक व निर्मल वारीचे आयोजक डॉ. अशोकजी केळकर यांनी वारीला यश मिळाल्याबदुदल सर्व सहभागी स्वयंसेवकांचे अभिनंदन केले. तसेच उपस्थित समुदायाला संबोधित केले. यावेळी भोसला सैनिकी महाविदलयामधून राष्ट्रीय सेवा योजना विभागातील एका स्वयंसेवकांने आपले मनोगत व्यक्त केले.

## Report of Nirmal Vari and Information of Expenditure

On the auspicious occasion of Sant Nivrutti Maharaj Sanjivan Samadhi festival in Trimbakeshwar on 11th and 12th January 2018, around 51 volunteers of National Service Scheme (NSS) and National Cadet Corps (NCC) actively participated in cleaning activity held by Vanvasi Kalyan Aashram. For this activity we were appointed at Bilvatirtha to make people aware about the importance of cleanliness. Our volunteers took this responsibility on their shoulders and they tried to spread awareness about sanitation amongst Varkaris. Also, they requested the people to collect their garbage in a proper dustbin, i.e. different dustbins for wet garbage and dry garbage. 11 volunteers served as a security in-charge to safeguard the place "Keshavsmruti" where people participated in Nirmalvari were staying. This was done under the able guidance of Hon. Principal Smt. Sucheta Kochargaonkar. For this active participation, college principal and volunteers were felicitated by Mr. Pramod Kulkarni, General Secretory of Central Hindu Military Education Society, Nashik Division and secretory, Mr. Dilip Belgaonkar. After the successful organization of the Nirmalvari, organizers conducted a meeting and high tea on 7th February 2018 in Sangh Karyalaya. In this programme Mr. Shripad Dabak from Vanvasi Kalyan Aashram and Dr. Ashok Kelkar, organizer of Nirmal Vari, felicitated and expressed their gratitude towards all volunteers for the success of Vari. Also, they addressed the people. On this occasion one of the students from NSS shared his own experience.