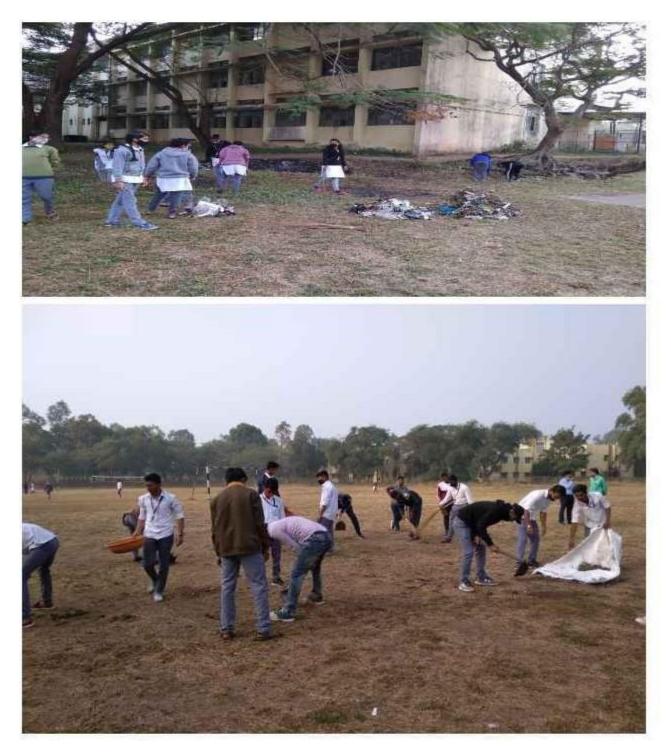

# **Cleanliness Campaign in Bhonsala Military College**

Today, cleanliness campaign was organized on the college football ground with the help of volunteers of National Service Scheme (NSS). Around 75 students of senior college took active participation. The activity was conducted under the able guidance of Hon. Principal U. Y. Kulkarni, NSS In-charge Dr. R. I. Raut, Asst. In-charge Prof. S. P. Nirbhavane, Student Welfare Officer Prof. C. V. Pawar, Dr. S. S. Sawant, Dr. B. R. Gugane, Dr. D. P. Pawar, Prof. B. J. Pandave, Prof. V. P. Ugale, Prof. H. T. Wagh and Prof. N. J. Aherrao.

To welcome the New Year, today we celebrated the day in Bhonsala Military College to express our gratitude towards Rambhoomi. From 3 January onwards, NCC camp is going to be organised in the college campus. On this background, today students along with teachers donated their labour for the cleanliness of the campus. All the students of NSS and NCC along with respective in-charge officers were present. Senior college professors also graced the occasion. Students removed the unnecessary grass and plastics on volleyball ground, canteen area, parade square, parking area and Dr. Moonje memorial area. In this manner we celebrated the beginning of New Year by fostering the activities which will helpful for the development of students and college. Students welcomed such an innovative idea. Dr. Raut and Major Kavale took special efforts for the success of the programme.