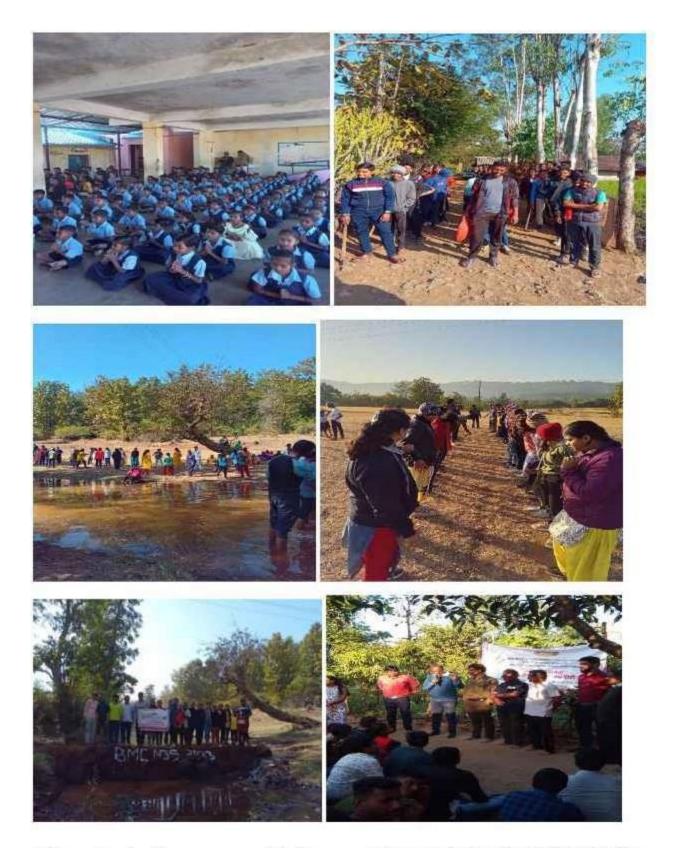

2) Mission Plantation-On 10/07/2022, a tree plantation campaign organized by National Service Planning Department of Savitribai Phule Pune University and Seva Sankalp Samiti Nashik was organized at Avlapada and Borpada in Trambakeshwar taluk. Ten students from our college participated in this activity.

3)NSS Winter camp -From 09/01/2023 to 15/01/2023 Special Winter Camp Niragude 30 girls and 45 boys participated in this camp at Trimbakeshwar District Nashik.

4)''Get registered and become a true model of democracy!'' ''मतदार यादीत नाव नौंदवा आणि लोकशाहीचे खरे आदर्श बना!''- On18/08/2022 & 25/01/2023 the Department of National Service Schemes Bhonsala Military College Nashik of Savitribai Phule Pune University under the New Voter Registration Program "Get Enrolled in the Voter List and Become a True Model of Democracy!"

# निर्मल वारी अहवाल आणि प्रवास खर्च माहिती

ञ्यंबकेश्वर येथे संत निवृत्तीनाथ संजीवन समाधी सोहळ्यामध्ये दि ११ व १२ जानेवारी दरम्यान स्वच्छता करनेकामी वनवासी कल्याण आश्रम आयोजित निर्मल वारी मध्ये भोसला सैनिकी महाविद्लयामधून राष्ट्रीय सेवा योजना व राष्ट्रीय छात्र सेना या दोन विभागाचे सुमारे ५१ स्वयंसेवक सहभागी झाले होते. सदर वारीमध्ये आम्हाला बिल्वतीर्थ नावाचे सुमारे ४० दिंड्या राहाण्याचे नियोजन असणारे ठिकाण स्वच्छता जागृती करण्यासाठी नेमून दिलेले होते. आमच्या स्वयसेवकांनी ठिकठिकाणी जाऊन स्वच्छतागृह वापरण्याबाबत वारकयौमध्ये जागृती केली. तसेच कचरा नियोजनासाठी करण्यात आलेल्या दौन वेगवेगळ्या कुंड्यांमध्ये ओला व सुका कचरा टाकण्याबाबत वारकरी यांना नम विनंती केली. वारीदरम्यान संपूर्ण परिसर स्वच्छ ठेवन्यासाठी वारकरी यांना आवाहान केले. निर्मलवारीमध्ये सहभागी कार्यकर्त्यासाठी राहण्याचे ठिकाण असलेल्या 'केशवस्मृती' या ठिकानाच्या सुरक्षाकामी सुमारे ११ स्वयंसेवकानी आपली सेवा अतिशय निष्ठेने व समयसूचकतेने केली. या वारीच्या नियोजनासाठी मां. प्राचार्या डॉ.सौ. सुचेता कोचरगावकर यांचे बहुमूल्य मार्गदर्शन लाभले. वारीमध्ये सकीय सहमाग नोंद्वल्याबद्दल मध्यवर्ती हिंदू सैनिकी शिक्षण मंडळ नाशिक विभागाचे सरकार्यवाह श्री प्रमोदजी कुलकर्नी सर व कार्यवाह श्री दिलीपजी बेलगावकर सर यांनी महाविद्यालय, प्राचार्या, सहभागी स्वयंसेवकांचे अभिनंदन केले. निर्मलवारी यशश्वितेनंतर आयोजकांनी दि. ७ फेब्र. २०१८ रोजी संघ कार्यालय नाशिक येथे एका अस परिहार कार्यक्रमाचे आयोजन केले होते. या कार्यक्रमामध्ये वनवासी कल्याण आश्रमाचे श्री श्रीपादजी दावक व निर्मल वारीचे आयोजक डॉ. अशोकजी केळकर यांनी वारीला यश मिळाल्याबदुदल सर्व सहभागी स्वयंसेवकांचे अभिनंदन केले. तसेच उपस्थित समुदायाला संबोधित केले. यावेळी भोसला सैनिकी महाविदलयामधून राष्ट्रीय सेवा योजना विभागातील एका स्वयंसेवकांने आपले मनोगत व्यक्त केले.

## Report of Nirmal Vari and Information of Expenditure

On the auspicious occasion of Sant Nivrutti Maharaj Sanjivan Samadhi festival in Trimbakeshwar on 11th and 12th January 2018, around 51 volunteers of National Service Scheme (NSS) and National Cadet Corps (NCC) actively participated in cleaning activity held by Vanvasi Kalyan Aashram. For this activity we were appointed at Bilvatirtha to make people aware about the importance of cleanliness. Our volunteers took this responsibility on their shoulders and they tried to spread awareness about sanitation amongst Varkaris. Also, they requested the people to collect their garbage in a proper dustbin, i.e. different dustbins for wet garbage and dry garbage. 11 volunteers served as a security in-charge to safeguard the place "Keshavsmruti" where people participated in Nirmalvari were staying. This was done under the able guidance of Hon. Principal Smt. Sucheta Kochargaonkar. For this active participation, college principal and volunteers were felicitated by Mr. Pramod Kulkarni, General Secretory of Central Hindu Military Education Society, Nashik Division and secretory, Mr. Dilip Belgaonkar. After the successful organization of the Nirmalvari, organizers conducted a meeting and high tea on 7th February 2018 in Sangh Karyalaya. In this programme Mr. Shripad Dabak from Vanvasi Kalyan Aashram and Dr. Ashok Kelkar, organizer of Nirmal Vari, felicitated and expressed their gratitude towards all volunteers for the success of Vari. Also, they addressed the people. On this occasion one of the students from NSS shared his own experience.