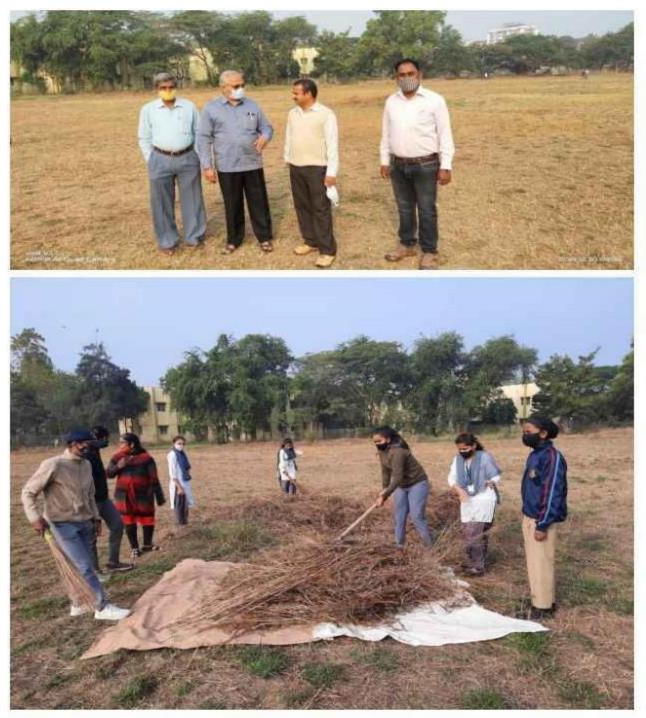

# **Cleanliness Campaign in Bhonsala Military College**

Today, cleanliness campaign was organized on the college football ground with the help of volunteers of National Service Scheme (NSS). Around 75 students of senior college took active participation. The activity was conducted under the able guidance of Hon. Principal U. Y. Kulkarni, NSS In-charge Dr. R. I. Raut, Asst. In-charge Prof. S. P. Nirbhavane, Student Welfare Officer Prof. C. V. Pawar, Dr. S. S. Sawant, Dr. B. R. Gugane, Dr. D. P. Pawar, Prof. B. J. Pandave, Prof. V. P. Ugale, Prof. H. T. Wagh and Prof. N. J. Aherrao.

To welcome the New Year, today we celebrated the day in Bhonsala Military College to express our gratitude towards Rambhoomi. From 3 January onwards, NCC camp is going to be organised in the college campus. On this background, today students along with teachers donated their labour for the cleanliness of the campus. All the students of NSS and NCC along with respective in-charge officers were present. Senior college professors also graced the occasion. Students removed the unnecessary grass and plastics on volleyball ground, canteen area, parade square, parking area and Dr. Moonje memorial area. In this manner we celebrated the beginning of New Year by fostering the activities which will helpful for the development of students and college. Students welcomed such an innovative idea. Dr. Raut and Major Kavale took special efforts for the success of the programme.