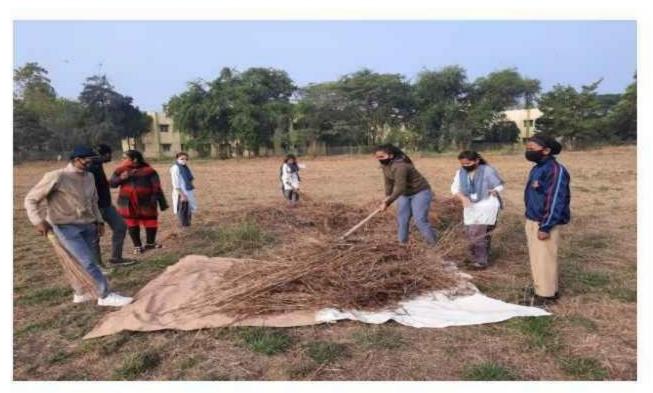

NCC Army Wing (Boys & Girls): 2021 - 2022 Ttotal strength of NCC Army 100 + 100. Maj. V.J. Kawale

NCC Army Wing (Girls):2021 - 2022 Ttotal strength of NCC Army (Girls) is 80.

NCC Naval Wing. 2021-22 NCC NAVAL WING TOTAL STRENGTH 100 (73 BOYS 27 GIRLS) आज राष्ट्रीय सेवा योजना विभागाच्या वतीने कॉलेजच्या फुटबॉल मैदानावर स्वच्छता उपक्रम राबविण्यात आला. वरिष्ठ महाविद्यालयातील सुमारे 75 विद्यार्थ्यांनी यात सहभाग नोंदविला. महाविद्यालयाचे प्राचार्य डॉ. यु. वाय. कुलकर्णी यांच्या मार्गदर्शनाखाली राष्ट्रीय सेवा योजना कार्यक्रम अधिकारी डॉ.आर.आय. राऊत, सहाय्यक कार्यक्रम अधिकारी प्राध्यापिका एस.पी. निर्भवणे विद्यार्थी कल्याण अधिकारी प्रा. सी. व्ही. पवार, डॉ. एस. एस. सावंत, डॉ. बी. आर. गुगाणे, डॉ.डी.पी पवार, प्रा.बी.जे.पॉडवे, प्रा. व्ही.पी उगले, प्राध्यापिका एच.टी.वाघ व प्रा. एन.जे. अहिरराव यांच्या सहकार्याने स्वच्छता उपक्रम यशस्वी करण्यात आला.

# **Cleanliness Campaign in Bhonsala Military College**

Today, cleanliness campaign was organized on the college football ground with the help of volunteers of National Service Scheme (NSS). Around 75 students of senior college took active participation. The activity was conducted under the able guidance of Hon. Principal U. Y. Kulkarni, NSS In-charge Dr. R. I. Raut, Asst. In-charge Prof. S. P. Nirbhavane, Student Welfare Officer Prof. C. V. Pawar, Dr. S. S. Sawant, Dr. B. R. Gugane, Dr. D. P. Pawar, Prof. B. J. Pandave, Prof. V. P. Ugale, Prof. H. T. Wagh and Prof. N. J. Aherrao.

To welcome the New Year, today we celebrated the day in Bhonsala Military College to express our gratitude towards Rambhoomi. From 3 January onwards, NCC camp is going to be organised in the college campus. On this background, today students along with teachers donated their labour for the cleanliness of the campus. All the students of NSS and NCC along with respective in-charge officers were present. Senior college professors also graced the occasion. Students removed the unnecessary grass and plastics on volleyball ground, canteen area, parade square, parking area and Dr. Moonje memorial area. In this manner we celebrated the beginning of New Year by fostering the activities which will helpful for the development of students and college. Students welcomed such an innovative idea. Dr. Raut and Major Kavale took special efforts for the success of the programme.