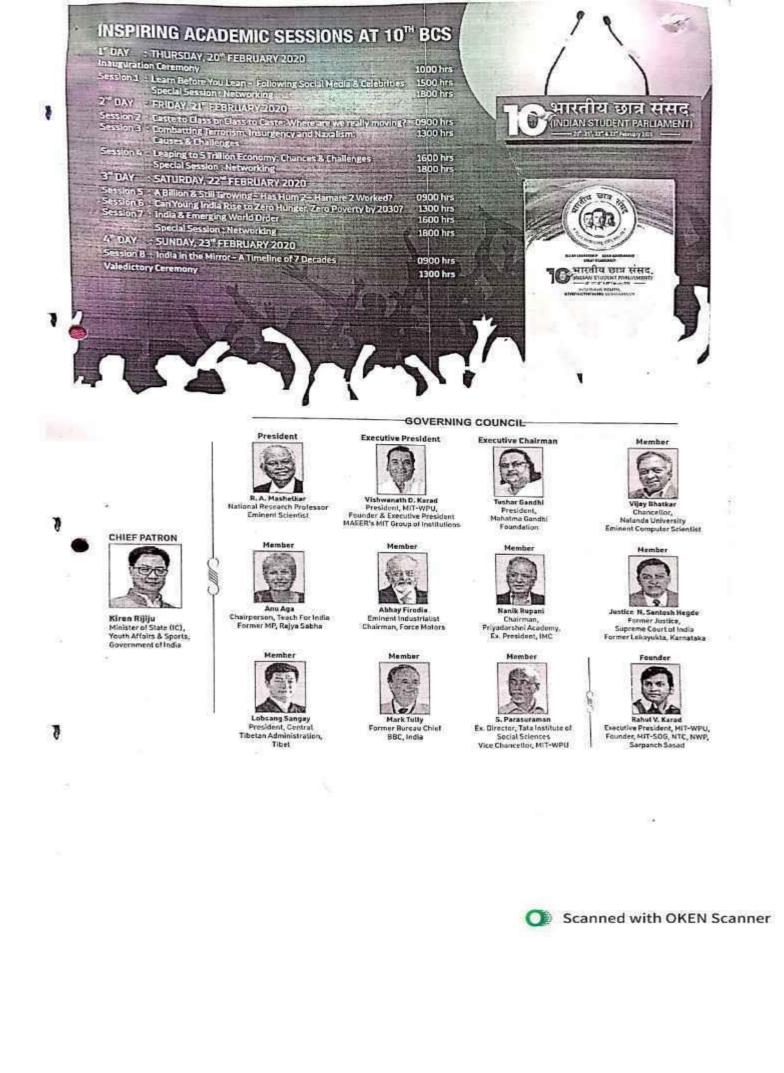

239 E-Mail : principal@bmc.bhonsala.in Web : bmc.bhonsala.in 🕿 : (0253) 2309610

AfBilated to Savitribal Phule Pune University, Identification No.PU/NS/ASC/031/1986 Maharashtra State Board of Education J. 13, 17,021. UDISE Code 27201602731

## NASHIK MUNICIPAL CORPORATION, NASHIK

ICTC Mico Satpur N.M.C.,

Nashik.

Date - 11/01/2020

To,

Hon. Principal,

Bhonsala Military College, Gangapur Road,

Rambhoomi, Nashi- 5

Subject - Regarding participation in E-Learning seminar.

Respected sir,

As per the above mentioned subject, Maharashtra State Aids Control Institution is going to conduct E-Learning Seminar on 13, 17, 20 and 23 January 2020. We request you to allow your college's RRC Club to participate in the programme.

Yours Sincerely,

Principal

Bhonsala Military College Nashik









# निर्मल वारी अहवाल आणि प्रवास खर्च माहिती

ञ्यंबकेश्वर येथे संत निवृत्तीनाथ संजीवन समाधी सोहळ्यामध्ये दि ११ व १२ जानेवारी दरम्यान स्वच्छता करनेकामी वनवासी कल्याण आश्रम आयोजित निर्मल वारी मध्ये भोसला सैनिकी महाविद्लयामधून राष्ट्रीय सेवा योजना व राष्ट्रीय छात्र सेना या दोन विभागाचे सुमारे ५१ स्वयंसेवक सहभागी झाले होते. सदर वारीमध्ये आम्हाला बिल्वतीर्थ नावाचे सुमारे ४० दिंड्या राहाण्याचे नियोजन असणारे ठिकाण स्वच्छता जागृती करण्यासाठी नेमून दिलेले होते. आमच्या स्वयसेवकांनी ठिकठिकाणी जाऊन स्वच्छतागृह वापरण्याबाबत वारकयौमध्ये जागृती केली. तसेच कचरा नियोजनासाठी करण्यात आलेल्या दौन वेगवेगळ्या कुंड्यांमध्ये ओला व सुका कचरा टाकण्याबाबत वारकरी यांना नम विनंती केली. वारीदरम्यान संपूर्ण परिसर स्वच्छ ठेवन्यासाठी वारकरी यांना आवाहान केले. निर्मलवारीमध्ये सहभागी कार्यकर्त्यासाठी राहण्याचे ठिकाण असलेल्य